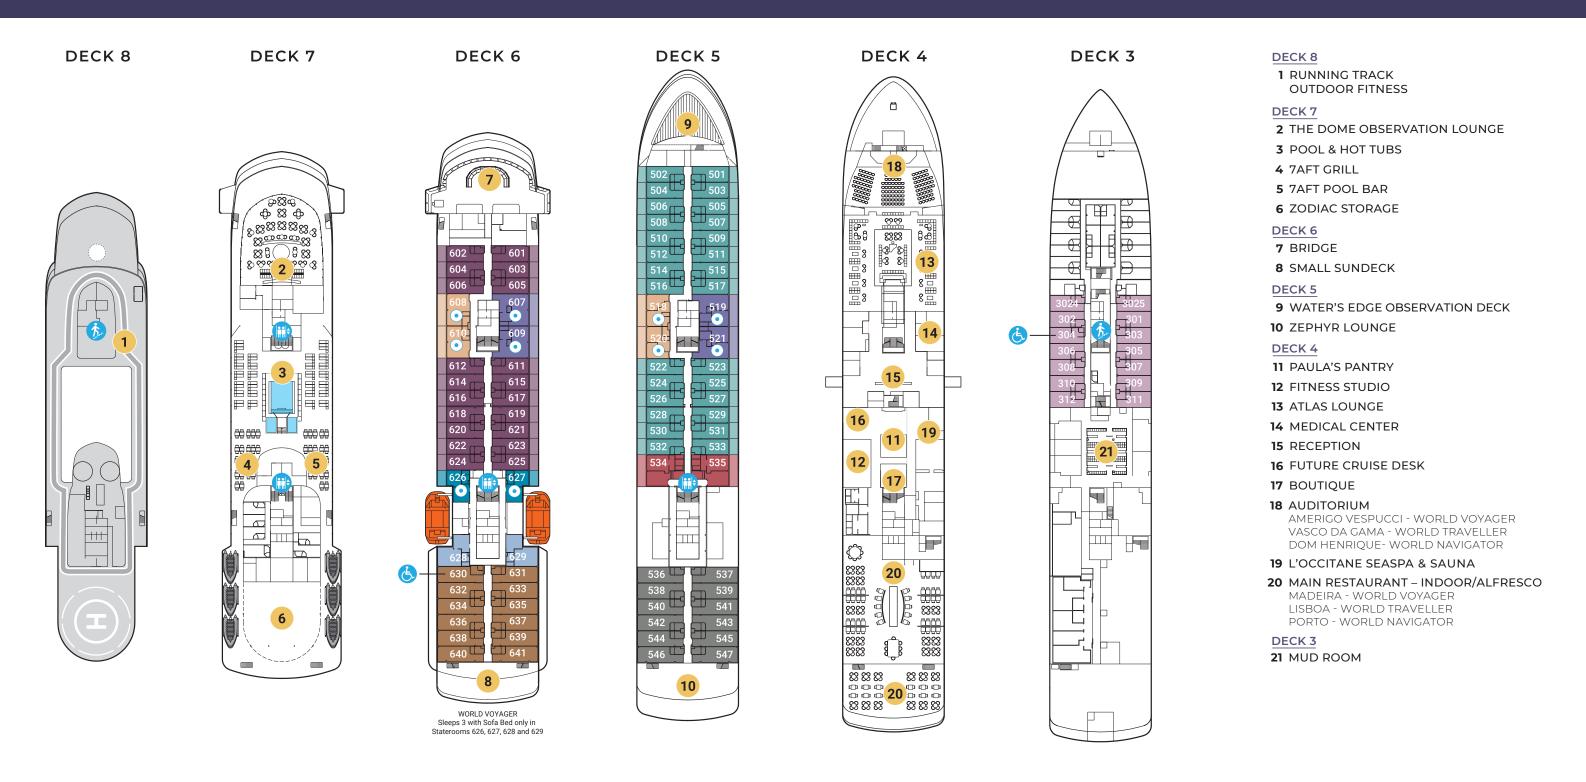

## SUITES STATEROOMS SYMBOLS SPECIFICATIONS

NAVIGATOR (NS)

DISCOVERY (DS)

JOURNEY (JS)

HORIZON DELUXE (E1)
VERANDA DELUXE (E2)

VERANDA DELUXE (E
HORIZON (A1)

HORIZON (A2)

VERANDA (B1)
VERANDA (B2)

ADVENTURE (AO)

• SLEEPS 3 WITH SOFA BED

ELEVATOR/STAIRS

STAIRS

**6** ACCESSIBLE STATEROOMS

OVERALL LENGTH: 129m/423'

**BEAM (WIDTH)**: 18.9m/62' **GROSS TONNAGE**: 10,000

**GUEST DECKS**: 6

ACCOMMODATIONS: 100

**GUESTS:** 198

CRUISING SPEED: 16kt/18mph

SHIPS' REGISTRY: Portugal

- Measurements for Navigator Suite sofa bed are 59 inches x 74 inches. Measurements for other stateroom sofa beds are 31 inches x 74 inches.
- 7AFT Grill, 7AFT Pool Bar and Main Restaurant alfresco dining are available on Epicurean Expeditions only.
- World Voyager and World Navigator have 2 hot tubs, World Traveller has 1 hot tub.
- Accessible staterooms have limited closet space