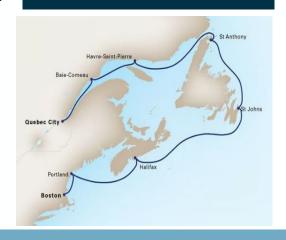

**Holland America Zuiderdam Newfoundland & New England Discovery** Nights | Sailing Dates: Sep. 27th - Oct. 7th, 2020

Ports of Call:

Roston, Massachusetts | Portland, Maine | Halifax, Nova Scotia St. John's, Canada | St. Anthony, Canada | Havre-Saint-Pierre, Canada | Baie-Comeau, Canada | Quebec City, Canada