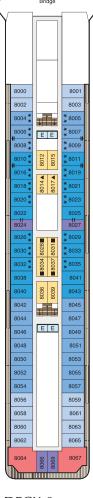

### STATEROOM COLOR LEGEND

### **SYMBOL LEGEND**

- †I† Restrooms
- E Elevator
- ∠ Launderette
- ov Obstructed Views
- Quad with Pullman Quad with Sofa bed Connecting Staterooms
- ▲ Triple with Pullman Triple with Sofa bed
  - & Wheelchair Accessible