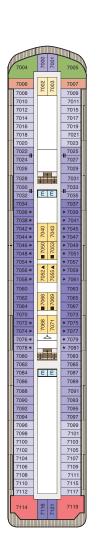

### STATEROOM COLOR LEGEND

### **SYMBOL LEGEND**

- †I† Restrooms
- E Elevator
- ∠ Launderette
- ov Obstructed Views
- Quad with Pullman Quad with Sofa bed Connecting Staterooms
- ▲ Triple with Pullman Triple with Sofa bed
  - & Wheelchair Accessible