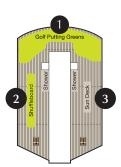

### SHIPS' SPECIFICATIONS

Year Built: 1999 | Refurbishment Date: 2019 | Gross Tonnage: 30,277 | Length: 593.7 feet | Beam: 83.5 feet  $\textbf{Cruising Speed: } 18 \text{ knots} \mid \textbf{Guest Decks: } 9 \mid \textbf{Guest Capacity (Double Occupancy): } 684 \mid \textbf{Staff Size: } 400$ Guest-to-Staff Ratio: 1.71 to 1 | Nationality of Officers: European | Country of Registry: Marshall Islands





## DECK 11

- 1. Golf Putting Greens
- 2. Shuffleboard
- 3. Sun Deck



## DECK 10

- 4. Horizons
- 5. Fitness Track
- 6. Library
- 7. Red Ginger
- 8. Tuscan Steak



# DECK 9

- 9. Aquamar Spa + Vitality Center
- 12. Pool Deck & Patio
- 13. Waves Grill



DECK 8

- 10. Card Room
- 11. Oceania@Sea

- 14. Terrace Café

### STATEROOM COLOR LEGEND



### **SYMBOL LEGEND**

- †I† Restrooms
- E Elevator
- ∠ Launderette
- ov Obstructed Views
- Quad with Pullman Quad with Sofa bed Connecting Staterooms
- ▲ Triple with Pullman Triple with Sofa bed
  - & Wheelchair Accessible



NOV1904261\_CMI









Year Built: 1999 | Refurbishment Date: 2019 | Gross Tonnage: 30,277 | Length: 593.7 feet | Beam: 83.5 feet Cruising Speed: 18 knots | Guest Decks: 9 | Guest Capacity (Double Occupancy): 684 | St