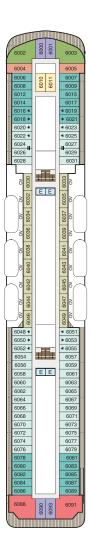

### STATEROOM COLOR LEGEND

### **SYMBOL LEGEND**

- **†**|**†** Restrooms
- E Elevator
- ∠ Launderette
- ov Obstructed Views
- Quad with Pullman Quad with Sofa bed Connecting Staterooms

NOV1904261\_CMI